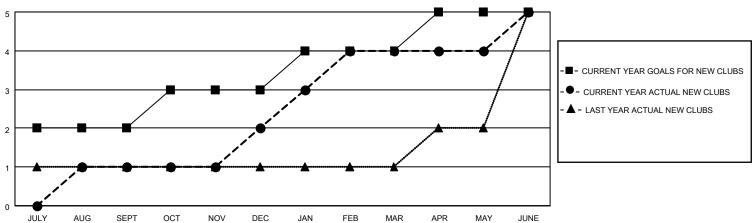

## MONTHLY MEMBERSHIP PROGRESS REPORT

LOCATION INDIA District 324 K Results as of: 6/30/2023

| Clubs                 |               |           |               | Members               |                        |                         |                                                    |
|-----------------------|---------------|-----------|---------------|-----------------------|------------------------|-------------------------|----------------------------------------------------|
| RESULTS FOR 2022-2023 |               |           |               | RESULTS FOR 2022-2023 |                        |                         |                                                    |
| QUARTER               | NEW CLUB GOAL | NEW CLUBS | DROPPED CLUBS | QUARTER MEMB          | BER GROWTH NET<br>GOAL | MEMBER GROWTH<br>ACTUAL | DROPPED<br>MEMBERS ACTUAL<br>(including transfers) |
| JULY/AUG/SEPT         | 2             | 1         | 1             | JULY/AUG/SEPT         | 100                    | 131                     | 36                                                 |
| OCT/NOV/DEC           | 1             | 1         | 1             | OCT/NOV/DEC           | 150                    | 66                      | 81                                                 |
| JAN/FEB/MAR           | 1             | 2         | 1             | JAN/FEB/MAR           | 150                    | 80                      | 84                                                 |
| APR/MAY/JUNE          | 1             | 1         | 0             | APR/MAY/JUNE          | 100                    | 149                     | 242                                                |