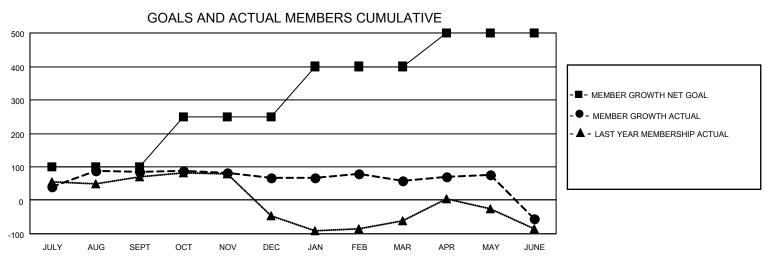

## MONTHLY MEMBERSHIP PROGRESS REPORT

LOCATION INDIA District 324 K Results as of: 6/30/2023

| Clubs                 |               |           |               | Members               |                        |                         |                                                    |
|-----------------------|---------------|-----------|---------------|-----------------------|------------------------|-------------------------|----------------------------------------------------|
| RESULTS FOR 2022-2023 |               |           |               | RESULTS FOR 2022-2023 |                        |                         |                                                    |
| QUARTER               | NEW CLUB GOAL | NEW CLUBS | DROPPED CLUBS | QUARTER MEMB          | BER GROWTH NET<br>GOAL | MEMBER GROWTH<br>ACTUAL | DROPPED<br>MEMBERS ACTUAL<br>(including transfers) |
| JULY/AUG/SEPT         | 2             | 1         | 1             | JULY/AUG/SEPT         | 100                    | 131                     | 36                                                 |
| OCT/NOV/DEC           | 1             | 1         | 1             | OCT/NOV/DEC           | 150                    | 66                      | 81                                                 |
| JAN/FEB/MAR           | 1             | 2         | 1             | JAN/FEB/MAR           | 150                    | 80                      | 84                                                 |
| APR/MAY/JUNE          | 1             | 1         | 0             | APR/MAY/JUNE          | 100                    | 149                     | 242                                                |